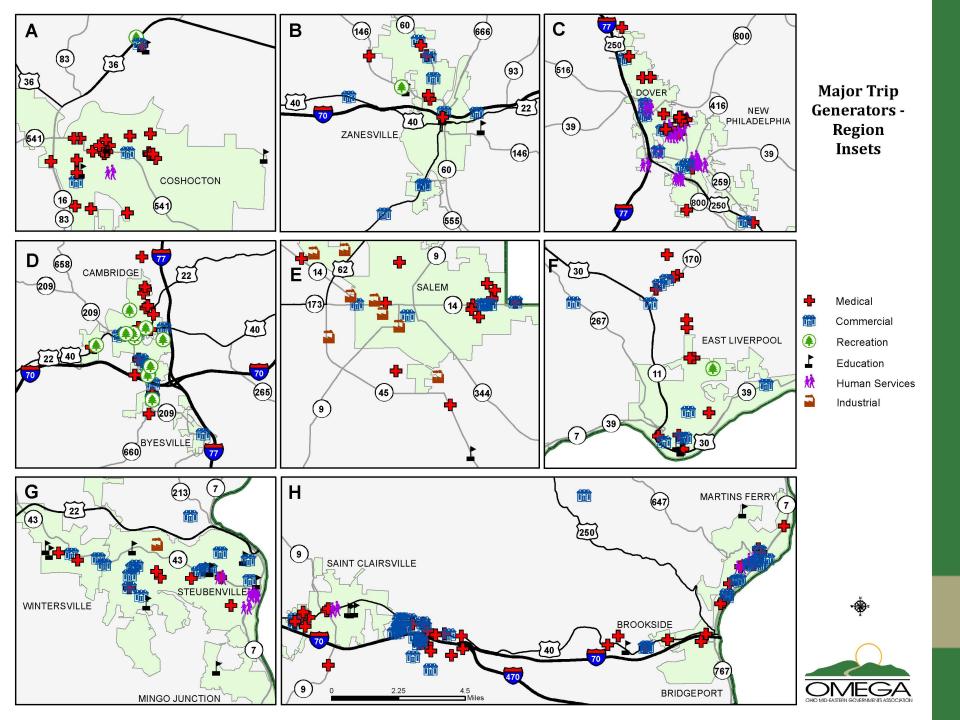

#### Regional Coordinated Plan Update

- Maps Complete (2017 Data)
  - Minority Population
  - Population Below Poverty
  - Senior Population
  - Zero-Vehicles
  - Major Trip Generators
- Maps In-Process (Update from 2016 Data)
  - Population with Disabilities
  - Limited English Proficiency
- Public Surveys Submitted 230

### **Trip Generators Table**

| County     | Medical                                                                                           | Commercial                     | Recreation | Education    | Human Services                                                                                                                                                                        | Industrial |
|------------|---------------------------------------------------------------------------------------------------|--------------------------------|------------|--------------|---------------------------------------------------------------------------------------------------------------------------------------------------------------------------------------|------------|
| Belmont    | ➤ ABC Hospital ➤ Health Clinic                                                                    | ➤ Urgent Care ➤ Urology Clinic | None       |              | <ul> <li>Department of<br/>Job and Family<br/>Services<br/>(BCDJFS)</li> <li>Veterans<br/>Services</li> <li>Senior Services<br/>of Belmont<br/>County</li> <li>Board of DD</li> </ul> | ➤ Dialysis |
| Carroll    | ➤ Walmart ➤ Kroger                                                                                |                                |            |              |                                                                                                                                                                                       |            |
| Columbiana | <ul><li>Movie Theatre</li><li>Bowling Alley</li></ul>                                             |                                |            | > State Park |                                                                                                                                                                                       |            |
| Coshocton  | <ul> <li>Hard Knocks         University</li> <li>XYZ         Community         College</li> </ul> |                                | None       |              | ➤ Technical<br>College                                                                                                                                                                |            |
|            | >                                                                                                 |                                |            |              | >                                                                                                                                                                                     |            |
| Guernsey   | >                                                                                                 |                                |            |              | >                                                                                                                                                                                     |            |
| Harrison   | >                                                                                                 |                                |            |              | >                                                                                                                                                                                     |            |
| Holmes     | >                                                                                                 |                                |            |              | >                                                                                                                                                                                     |            |
| Jefferson  | >                                                                                                 |                                |            |              | >                                                                                                                                                                                     |            |
| Muskingum  | >                                                                                                 |                                |            |              | >                                                                                                                                                                                     |            |
| Tuscarawas | >                                                                                                 |                                |            |              | >                                                                                                                                                                                     |            |