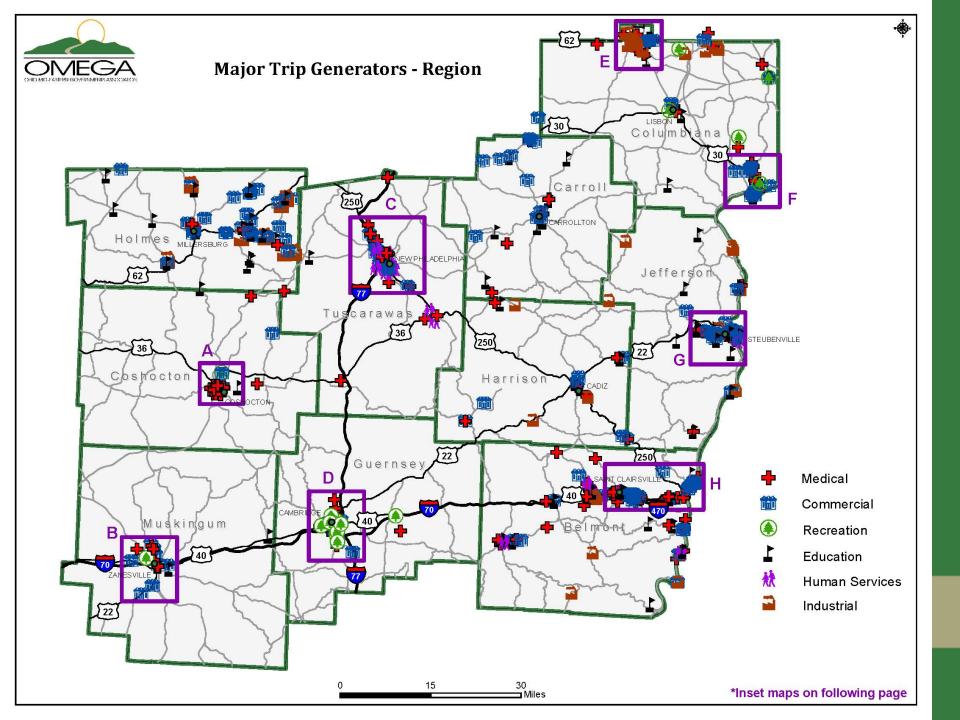

#### Regional Coordinated Plan Update

- Maps Complete (2017 Data)
  - Minority Population
  - Population Below Poverty
  - Senior Population
  - Zero-Vehicles
  - Major Trip Generators
- Maps In-Process (Update from 2016 Data)
  - Population with Disabilities
  - Limited English Proficiency
- Public Surveys Submitted 230

### **Trip Generators Table**

| County     | Medical                                                                                           | Commercial                     | Recreation | Education    | Human Services                                                                                                                                                                        | Industrial |
|------------|---------------------------------------------------------------------------------------------------|--------------------------------|------------|--------------|---------------------------------------------------------------------------------------------------------------------------------------------------------------------------------------|------------|
| Belmont    | ➤ ABC Hospital ➤ Health Clinic                                                                    | ➤ Urgent Care ➤ Urology Clinic | None       |              | <ul> <li>Department of<br/>Job and Family<br/>Services<br/>(BCDJFS)</li> <li>Veterans<br/>Services</li> <li>Senior Services<br/>of Belmont<br/>County</li> <li>Board of DD</li> </ul> | ➤ Dialysis |
| Carroll    | ➤ Walmart ➤ Kroger                                                                                |                                |            |              |                                                                                                                                                                                       |            |
| Columbiana | <ul><li>Movie Theatre</li><li>Bowling Alley</li></ul>                                             |                                |            | > State Park |                                                                                                                                                                                       |            |
| Coshocton  | <ul> <li>Hard Knocks         University</li> <li>XYZ         Community         College</li> </ul> |                                | None       |              | ➤ Technical<br>College                                                                                                                                                                |            |
|            | >                                                                                                 |                                |            |              | >                                                                                                                                                                                     |            |
| Guernsey   | >                                                                                                 |                                |            |              | >                                                                                                                                                                                     |            |
| Harrison   | >                                                                                                 |                                |            |              | >                                                                                                                                                                                     |            |
| Holmes     | >                                                                                                 |                                |            |              | >                                                                                                                                                                                     |            |
| Jefferson  | >                                                                                                 |                                |            |              | >                                                                                                                                                                                     |            |
| Muskingum  | >                                                                                                 |                                |            |              | >                                                                                                                                                                                     |            |
| Tuscarawas | >                                                                                                 |                                |            |              | >                                                                                                                                                                                     |            |